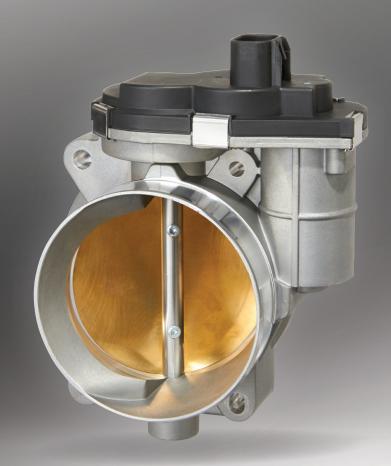

# **BUILT FROM** THE GROUND UP

Why take the chance with reman?

- 100% New
- No Core Required
- Complete assembly with throttle position sensor for easier single-step installation
- Upgraded to non-contact Hall effect sensor
- Flange gasket included as per OE specification where applicable.

### THROTTLE PLATE **FIXING BAR**

Corrosion-resistant aluminum bar

#### **GASKET**

Thicker and more robust gasket with notch

**SOMPETITOR\*** 

Overly complex chip with poorly executed assembly

Manual soldering with superfluous blades

Poor construction, performance degeneration over time