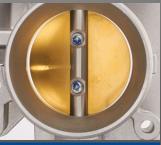

### THROTTLE PLATE **FIXING BAR**

Corrosion-resistant aluminum bar

Steel bar vulnerable to rust

Missing notch and looser fit

<sup>\*</sup> Competitive product compared in this study is not representative of all aftermarket competitors' products.