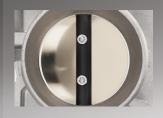

### THROTTLE PLATE **FIXING BAR**

Corrosion-resistant aluminum bar

Steel bar vulnerable to rust

Missing notch and looser fit

<sup>\*</sup> Competitive product compared in this study is not representative of all aftermarket competitors' products.