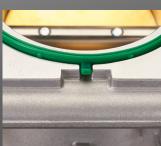

#### **GASKET**

Thicker and more robust gasket with notch

**SOMPETITOR\*** 

Overly complex chip with poorly executed assembly

Manual soldering with superfluous blades

Poor construction, performance degeneration over time

Steel bar vulnerable to rust

Missing notch and looser fit

<sup>\*</sup> Competitive product compared in this study is not representative of all aftermarket competitors' products.