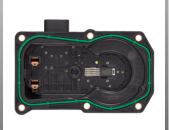

# **BUILT FROM** THE GROUND UP

Why take the chance with reman?

- 100% New
- No Core Required
- Complete assembly with throttle position sensor for easier single-step installation
- Upgraded to non-contact Hall effect sensor
- Flange gasket included as per OE specification where applicable.





# KNOW WHAT YOU BUY











#### **BOARD**

Simple and efficient Hall Effect chip technology, same as OE

## **DC MOTOR**

Automated manufacturing, same specifications as OE

### **ASSEMBLY QUALITY**

Same OE features and good durability, does not lose performance over time

### THROTTLE PLATE **FIXING BAR**

Corrosion-resistant aluminum bar

#### **GASKET**

Thicker and more robust gasket with notch

**SOMPETITOR\*** 

Overly complex chip with poorly executed assembly



Manual soldering with superfluous blades



Poor construction, performance degeneration over time



Steel bar vulnerable to rust



Missing notch and looser fit







<sup>\*</sup> Competitive product compared in this study is not representative of all aftermarket competitors' products.